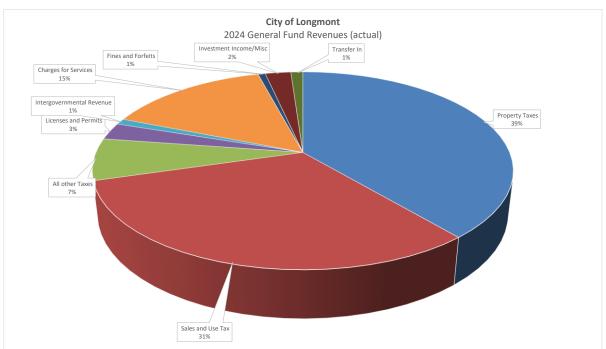

#### **COMPARED TO BUDGET**

|                                    |            | 2024<br>YTD | Variance<br>from Final | 2023<br>YTD | %<br>Increase<br>(Decrease)<br>From | 2024<br>as a % of |
|------------------------------------|------------|-------------|------------------------|-------------|-------------------------------------|-------------------|
|                                    | Budget     | Actual      | Budget                 | Actual      | Prior Year                          | Budget            |
| TAXES                              |            |             |                        |             |                                     |                   |
| General property taxes:            |            |             |                        |             |                                     |                   |
| Current                            | 29,974,158 | 30,208,912  | 234,754                | 23,197,612  | 30.2%                               | 100.8%            |
| Prior years                        | -          | 5,954       | 5,954                  | 24,293      | -75.5%                              | 0.0%              |
| General sales and use tax          | 50,385,983 | 24,602,508  | (25,783,475)           | 23,436,536  | 5.0%                                | 48.8%             |
| Selected sales and use tax -       |            |             |                        |             |                                     |                   |
| Cigarette                          | 130,000    | 50,055      | (79,945)               | 56,992      | -12.2%                              | 38.5%             |
| Franchise taxes:                   |            |             |                        |             |                                     |                   |
| Gas                                | 1,300,000  | 616,847     | (683,153)              | 850,760     | -27.5%                              | 47.4%             |
| Cable Television                   | 600,000    | 139,691     | (460,309)              | 151,975     | 0.0%                                | 23.3%             |
| Telephone                          | 126,593    | 73,427      | (53,166)               | 65,806      | 11.6%                               | 58.0%             |
| Electric                           | 7,114,850  | 3,625,155   | (3,489,695)            | 3,808,328   | -4.8%                               | 51.0%             |
| Telecommunications                 | 6,307      | 7,914       | 1,607                  | 6,850       | 15.5%                               | 125.5%            |
| Water                              | 613,181    | 357,686     | (255,495)              | 334,628     | 6.9%                                | 58.3%             |
| Wastewater                         | 817,124    | 476,658     | (340,466)              | 366,555     | 30.0%                               | 58.3%             |
|                                    | 91,068,196 | 60,164,807  | (30,903,389)           | 52,300,334  | 15.0%                               | 66.1%             |
| CENSES AND PERMITS                 | 01,000,100 | 00,101,001  | (00,000,000)           | 02,000,00   | 101070                              | 00.170            |
| Business licenses and permits:     |            |             |                        |             |                                     |                   |
| Liquor                             | 10,000     | 5,145       | (4,855)                | 6,091       | -15.5%                              | 51.5%             |
| Marijuana                          | 60,000     | 60,600      | 600                    | 67,500      | -10.2%                              | 0.0%              |
| Business                           | 5,000      | 4,539       | (461)                  | 4,408       | 3.0%                                | 90.8%             |
| Sales Tax                          | 20,000     | 12,000      | (8,000)                | 12,550      | -4.4%                               | 60.0%             |
| Non-Business licenses and permits: | ·          | •           | ,                      |             |                                     |                   |
| Building                           | 2,146,558  | 1,979,180   | (167,378)              | 1,926,150   | 2.8%                                | 92.2%             |
| Wood burning                       | <br>-      | -           | -                      | 5           | 0.0%                                | 0.0%              |
| Contractor                         | 124,925    | 87,750      | (37,175)               | 98,500      | -10.9%                              | 70.2%             |
| Parade / use of public places      | 8,400      | 5,400       | (3,000)                | 4,396       | 22.8%                               | 64.3%             |
|                                    | 2,374,883  | 2,154,613   | (220,269)              | 2,119,600   | 1.7%                                | 90.7%             |
| ITERGOVERNMENTAL REVENUE           |            |             |                        |             |                                     |                   |
| Federal revenue                    | 235,808    | (46,287)    | (282,095)              | 38,855      | 0.0%                                | -19.6%            |
| State shared revenue:              | 200,000    | (10,201)    | (=32,000)              | 30,000      | 0.070                               | 10.070            |
| Severance tax                      | 30,000     | <u>-</u>    | (30,000)               | -           | 0.0%                                | 0.0%              |
| Grants                             | 3,304      | 9,445       | 6,141                  | 600,351     | -98.4%                              | 0.0%              |
| Non-grant state revenue            | 250,000    | 115,855     | (134,145)              | 145,708     | -20.5%                              | 0.0%              |
| Local government shared revenue:   | 200,000    |             | (13.,1.3)              |             | 20.070                              | 3.070             |
| Shared Fines                       | 60,000     | 36,584      | (23,416)               | 33,589      | 8.9%                                | 61.0%             |
| Hazmat Authority                   | 32,000     | 34,945      | 2,945                  | 20,798      | 0.0%                                | 109.2%            |
| Longmont Housing Authority         | 716,763    | 431,962     | (284,801)              | 362,022     | 19.3%                               | 60.3%             |
| Grants / School Resource Officer   | 663,324    | 155,785     | (507,539)              | 178,809     | -12.9%                              | 23.5%             |
|                                    | 1,991,199  | 738,290     | (1,252,909)            | 1,380,132   | -46.5%                              | 37.1%             |
|                                    | 1,991,199  | 738,290     | (1,252,909)            | 1,380,132   | -46.5%                              | 37.               |

#### **COMPARED TO BUDGET**

YTD as of July 31, 2024

% Increase 2024 Variance 2023 (Decrease) 2024 YTD from Final YTD From as a % of **Budget** Actual Budget Actual **Prior Year** Budget **CHARGES FOR SERVICE** General government: Zoning and hearing 80,000 40,886 (39,114)38,885 5.1% 51.1% 520.000 (169,161) 350,839 335,005 4 7% 67.5% Disconnect Tag Fees Credit Card Convenience Fee 100,000 (100,000)0.0% 0.0% Maps and publications 275 80 (195)138 -42.0% 29.1% Rebates 155,000 183,141 28,141 155,790 17.6% 118.2% Payroll Fee 700 (253)4 8% 63.9% 447 427 Sales tax commission 75,000 59,520 (15,480)68,836 -13.5% 79.4% Liquor Application Fee 35,000 (12,220)65.1% 22.780 25,098 -9.2% Marijuana Modification Fee 36.0% 10.000 3.600 (6.400)0.0% Public safety: Criminal justice records 38,000 30,323 (7,677)23,515 29.0% 79.8% Extra duty officer reimbursement 70,812 70,812 6205.5% 0.0% 1.123 111,400 126,151 65,233 Fire inspection & fireworks fees 14.751 93 4% 113 2% Offender registration/impound fees 11,000 5,538 (5,462)5,670 -2.3% 50.3% 110,063 26,888 0.0% Emergency dispatch reimbursement 110,063 0.0% (24,960) Elevator inspection 55,200 26,165 54.8% 30,240 15.6% Highways and streets: Work in right of way permit 3,000 1,075 (1,925)#DIV/0! 35.8% 258,931 80.8% Plan check fees 522,194 421,906 (100,288)62.9% Variance/Appeals board 0.0% 0.0% 282,423 164,745 (117,678)157,598 58.3% Right-of-way maintenance 4.5% **Culture and Recreation:** 1,918,372 70.1% Recreation center - all fees 1,343,936 (574,436)1,239,490 8.4% Pool fees (125,841)320.551 388.616 21.2% 75.5% 514,457 Arbor Day Tree Sales 11.400 11,400 10,170 12.1% 0.0% Reservoir fees 607,433 652,028 44,595 513,905 26.9% 107.3% Activity fees 1,513,413 857,282 (656,131) 924,888 -7.3% 56.6% Facility use fees 402.720 260.448 (142.272)286.035 -8 9% 64 7% Concessions 49,321 50,455 1,134 22,572 123.5% 102.3% Senior citizens: 250 118 (132)129 -8.5% 47.2% Activity fees Facility fees 2,200 1,430 (770)813 76.0% 65.0% Administrative reimbursements: Sanitation 949,663 553,973 (395,690)403,025 37.5% 58.3% 58.3% Golf (79.647)143.255 191.150 111,503 -22 2% Electric 2,536,491 1,479,618 (1,056,873)1,345,225 10.0% 58.3% Telecommunications 616,936 359,877 (257,059)329,427 9.2% 58.3% 2,286,987 1.334.081 1,108,618 20.3% 58.3% Water (952.906)1,193,882 (497, 452)743,008 58.3% Sewer 696,430 -6.3% Storm Drainage 886,521 517,139 (369,382)450,177 14.9% 58.3% Airport 99,917 58,282 (41,635)48,300 20.7% 58.3% Streets 1.142.780 666 624 634 137 5 1% 58.3% (476.156)Museum 291,445 170,016 (121,429)140,868 20.7% 58.3% Oil and Gas 1,057 (749)4,130 0.0% 58.5% 1.806 Open Space 254,941 148,715 (106,226)173,600 -14.3% 58.3% Fleet 423,107 246.813 (176.294)215.299 14 6% 58.3% General Improvement District 27,656 16,135 (11,521)8,806 83.2% 58.3% 17,913,652 11,548,121 (6,365,529) 10,255,728 12.6% 64.5% **FINES AND FORFEITS** Court: 88.3% Parking 106,000 93,586 (12,414)66,216 41.3% 290,000 (168.036)169,361 -28.0% 42.1% Other court fines 121.964 30,000 -33.7% 11.570 (18,430)17.448 38.6% Court fine surcharge Bond forfeitures 6,200 1,710 (4,490)3,450 -50.4% 27.6% Court education fees 10,000 3,840 (6,160)5,890 -34.8% 38.4% 46,000 18.644 26.945 -30.8% 40.5% Court costs reimbursements (27,356)Probation & home detention monitoring fees 15,750 6,955 (8,795)8,993 -22.7% 44.2% 45.8% Code Enforcement Penalty 600 275 (325)377 -27.1% Tree Mitigation Fine 196.987 211,972 14.985 166.511 27.3% 107.6% Outstanding judgments/warrants 1.600 689 (911)1.015 -32.1% 43.1% Library fines 8,243 8,243 15,193 -45.7% 0.0% False alarm fines 4,000 1,200 (2,800)2,800 -57.1% 30.0% 11,305 (3.695)75.4% Weed cutting fines 15.000 0.0% 12,524 **Civil Penalty & Nuisance fines** 24,000 25,589 1.589 104.3% 106.6% Other fines 350 245 (105)210 16.7% 70.0% 746,487 496,932 517,786 (228,701)4.2% 69.4%

# COMPARED TO BUDGET

|                                             |             |            |              |            | %<br>Increase |           |
|---------------------------------------------|-------------|------------|--------------|------------|---------------|-----------|
|                                             |             | 2024       | Variance     | 2023       | (Decrease)    | 2024      |
|                                             |             | YTD        | from Final   | YTD        | From          | as a % of |
|                                             | Budget      | Actual     | Budget       | Actual     | Prior Year    | Budget    |
| INVESTMENT INCOME AND MISCELLANEOUS REVENUE |             |            |              |            |               |           |
| Investment income                           | 788,575     | 1,214,878  | 426,303      | 855,921    | 41.9%         | 154.1%    |
| Miscellaneous                               | 66,633      | 551,085    | 484,452      | 44,632     | 1134.7%       | 827.0%    |
| Private grants/donations                    | -           | 15,536     | 15,536       | 11,798     | 31.7%         | 0.0%      |
| Oil and gas royalties                       | 948,300     | 42,691     | (905,609)    | 35,022     | 0.0%          | 4.5%      |
|                                             | 1,803,508   | 1,824,190  | 20,683       | 947,374    | 92.6%         | 101.1%    |
| OTHER FINANCING SOURCES                     |             |            |              |            |               |           |
| Transfers in:                               |             |            |              |            |               |           |
| Electric Fund                               | 108,527     | 108,734    | 207          | 19,015     | 471.8%        | 100.2%    |
| Library Services Fund                       | 20,500      | 20,500     | -            | 20,500     | 0.0%          | 100.0%    |
| Tree Planting                               | 23,000      | 23,000     | -            | 23,000     | 0.0%          | 100.0%    |
| Rec Sponsorship                             | -           | 11,400     | 11,400       | 4,000      | 185.0%        | 0.0%      |
| Sanitation Fund                             | 4,673       | 7,162      | 2,489        | 22,001     | -67.4%        | 153.3%    |
| Golf Fund                                   | -           | 6,543      | 6,543        | 7,587      | -13.8%        | 0.0%      |
| Telecommunications Fund                     | 24,592      | 24,592     | -            | 5,618      | 337.7%        | 100.0%    |
| Water Fund                                  | 121,725     | 129,349    | 7,624        | 27,009     | 378.9%        | 106.3%    |
| Sewer Fund                                  | 27,483      | 29,339     | 1,856        | 9,592      | 205.9%        | 106.8%    |
| Storm Drainage Fund                         | 14,929      | 15,759     | 830          | 3,232      | 387.6%        | 105.6%    |
| Airport Fund                                | 183         | 183        |              | 134        | 36.6%         | 100.0%    |
| Workers Comp                                | 137,996     | 64,710     | (73,286)     | -          | 0.0%          | 46.9%     |
| Streets Fund                                | 45,081      | 50,058     | 4,977        | 188,699    | -73.5%        | 111.0%    |
| Open Space Fund                             | -           | -          | -            | 4,318      | -100.0%       | 0.0%      |
| Marijuana Tax Fund                          | 275,000     | 275,000    | -            | 290,000    | -5.2%         | 0.0%      |
| Public Safety Fund                          | 63,269      | 63,269     | -            | 5,592      | 1031.4%       | 100.0%    |
| Sustainability Fund                         | 917         | 917        | - (4.000)    | -          | 0.0%          | 100.0%    |
| DDA Fund                                    | 1,833       | -          | (1,833)      | 1,203      | -100.0%       | 0.0%      |
| Affordable Housing Fund                     | -           | -          |              | 1,084      | -100.0%       | 0.0%      |
| Fleet Fund                                  | 21,618      | 26,775     | 5,157        | 8,233      | 225.2%        | 123.9%    |
| Proceeds from Advance                       |             |            | -            |            |               |           |
| Total other financing sources               | 891,326     | 857,290    | (34,036)     | 640,817    | 33.8%         | 96.2%     |
| Total revenues and other                    |             |            |              |            |               |           |
| sources (legal basis)                       | 116,789,251 | 77,805,098 | (38,984,153) | 68,140,917 | 14.2%         | 66.6%     |