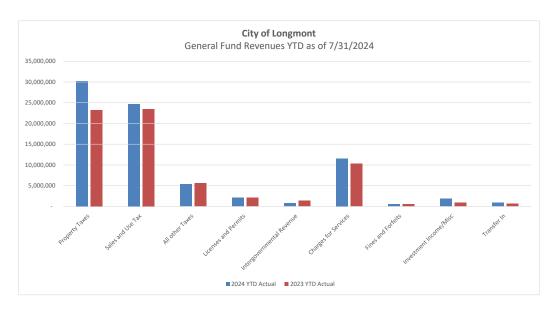

#### SCHEDULE OF REVENUES AND OTHER FINANCING SOURCES

#### **COMPARED TO BUDGET**

|                                    |            | 2024<br>YTD | Variance<br>from Final | 2023<br>YTD | %<br>Increase<br>(Decrease)<br>From | 2024<br>as a % of |
|------------------------------------|------------|-------------|------------------------|-------------|-------------------------------------|-------------------|
|                                    | Budget     | Actual      | Budget                 | Actual      | Prior Year                          | Budget            |
| TAXES                              |            |             |                        |             |                                     |                   |
| General property taxes:            |            |             |                        |             |                                     |                   |
| Current                            | 29,974,158 | 30,208,912  | 234,754                | 23,197,612  | 30.2%                               | 100.8%            |
| Prior years                        | -          | 5,954       | 5,954                  | 24,293      | -75.5%                              | 0.0%              |
| General sales and use tax          | 50,385,983 | 24,602,508  | (25,783,475)           | 23,436,536  | 5.0%                                | 48.8%             |
| Selected sales and use tax -       |            |             |                        |             |                                     |                   |
| Cigarette                          | 130,000    | 50,055      | (79,945)               | 56,992      | -12.2%                              | 38.5%             |
| Franchise taxes:                   |            |             |                        |             |                                     |                   |
| Gas                                | 1,300,000  | 616,847     | (683,153)              | 850,760     | -27.5%                              | 47.4%             |
| Cable Television                   | 600,000    | 139,691     | (460,309)              | 151,975     | 0.0%                                | 23.3%             |
| Telephone                          | 126,593    | 73,427      | (53,166)               | 65,806      | 11.6%                               | 58.0%             |
| Electric                           | 7,114,850  | 3,625,155   | (3,489,695)            | 3,808,328   | -4.8%                               | 51.0%             |
| Telecommunications                 | 6,307      | 7,914       | 1,607                  | 6,850       | 15.5%                               | 125.5%            |
| Water                              | 613,181    | 357,686     | (255,495)              | 334,628     | 6.9%                                | 58.3%             |
| Wastewater                         | 817,124    | 476,658     | (340,466)              | 366,555     | 30.0%                               | 58.3%             |
|                                    | 91,068,196 | 60,164,807  | (30,903,389)           | 52,300,334  | 15.0%                               | 66.1%             |
| CENSES AND PERMITS                 | 01,000,100 | 00,101,001  | (00,000,000)           | 02,000,00   | 101070                              | 00.170            |
| Business licenses and permits:     |            |             |                        |             |                                     |                   |
| Liquor                             | 10,000     | 5,145       | (4,855)                | 6,091       | -15.5%                              | 51.5%             |
| Marijuana                          | 60,000     | 60,600      | 600                    | 67,500      | -10.2%                              | 0.0%              |
| Business                           | 5,000      | 4,539       | (461)                  | 4,408       | 3.0%                                | 90.8%             |
| Sales Tax                          | 20,000     | 12,000      | (8,000)                | 12,550      | -4.4%                               | 60.0%             |
| Non-Business licenses and permits: | ·          | •           | ,                      |             |                                     |                   |
| Building                           | 2,146,558  | 1,979,180   | (167,378)              | 1,926,150   | 2.8%                                | 92.2%             |
| Wood burning                       | <br>-      | -           | -                      | 5           | 0.0%                                | 0.0%              |
| Contractor                         | 124,925    | 87,750      | (37,175)               | 98,500      | -10.9%                              | 70.2%             |
| Parade / use of public places      | 8,400      | 5,400       | (3,000)                | 4,396       | 22.8%                               | 64.3%             |
|                                    | 2,374,883  | 2,154,613   | (220,269)              | 2,119,600   | 1.7%                                | 90.7%             |
| ITERGOVERNMENTAL REVENUE           |            |             |                        |             |                                     |                   |
| Federal revenue                    | 235,808    | (46,287)    | (282,095)              | 38,855      | 0.0%                                | -19.6%            |
| State shared revenue:              | 200,000    | (10,201)    | (=32,000)              | 30,000      | 0.070                               | 10.070            |
| Severance tax                      | 30,000     | <u>-</u>    | (30,000)               | -           | 0.0%                                | 0.0%              |
| Grants                             | 3,304      | 9,445       | 6,141                  | 600,351     | -98.4%                              | 0.0%              |
| Non-grant state revenue            | 250,000    | 115,855     | (134,145)              | 145,708     | -20.5%                              | 0.0%              |
| Local government shared revenue:   | 200,000    |             | (13.,1.3)              |             | 20.070                              | 3.070             |
| Shared Fines                       | 60,000     | 36,584      | (23,416)               | 33,589      | 8.9%                                | 61.0%             |
| Hazmat Authority                   | 32,000     | 34,945      | 2,945                  | 20,798      | 0.0%                                | 109.2%            |
| Longmont Housing Authority         | 716,763    | 431,962     | (284,801)              | 362,022     | 19.3%                               | 60.3%             |
| Grants / School Resource Officer   | 663,324    | 155,785     | (507,539)              | 178,809     | -12.9%                              | 23.5%             |
|                                    | 1,991,199  | 738,290     | (1,252,909)            | 1,380,132   | -46.5%                              | 37.1%             |
|                                    | 1,991,199  | 738,290     | (1,252,909)            | 1,380,132   | -46.5%                              | 37.               |

#### GENERAL FUND

#### **COMPARED TO BUDGET**

YTD as of July 31, 2024

% Increase 2024 Variance 2023 (Decrease) 2024 YTD from Final YTD From as a % of **Budget** Actual Budget Actual **Prior Year** Budget **CHARGES FOR SERVICE** General government: Zoning and hearing 80,000 40,886 (39,114)38,885 5.1% 51.1% 520.000 (169,161) 350,839 335,005 4 7% 67.5% Disconnect Tag Fees Credit Card Convenience Fee 100,000 (100,000)0.0% 0.0% Maps and publications 275 80 (195)138 -42.0% 29.1% Rebates 155,000 183,141 28,141 155,790 17.6% 118.2% Payroll Fee 700 (253)4 8% 63.9% 447 427 Sales tax commission 75,000 59,520 (15,480)68,836 -13.5% 79.4% Liquor Application Fee 35,000 (12,220)65.1% 22.780 25,098 -9.2% Marijuana Modification Fee 36.0% 10.000 3.600 (6.400)0.0% Public safety: Criminal justice records 38,000 30,323 (7,677)23,515 29.0% 79.8% Extra duty officer reimbursement 70,812 70,812 6205.5% 0.0% 1.123 111,400 126,151 65,233 Fire inspection & fireworks fees 14.751 93 4% 113 2% Offender registration/impound fees 11,000 5,538 (5,462)5,670 -2.3% 50.3% 110,063 26,888 0.0% Emergency dispatch reimbursement 110,063 0.0% (24,960) Elevator inspection 55,200 26,165 54.8% 30,240 15.6% Highways and streets: Work in right of way permit 3,000 1,075 (1,925)#DIV/0! 35.8% 258,931 80.8% Plan check fees 522,194 421,906 (100,288)62.9% Variance/Appeals board 0.0% 0.0% 282,423 164,745 (117,678)157,598 58.3% Right-of-way maintenance 4.5% **Culture and Recreation:** 1,918,372 70.1% Recreation center - all fees 1,343,936 (574,436)1,239,490 8.4% Pool fees (125,841)320.551 388.616 21.2% 75.5% 514,457 Arbor Day Tree Sales 11.400 11,400 10,170 12.1% 0.0% Reservoir fees 607,433 652,028 44,595 513,905 26.9% 107.3% Activity fees 1,513,413 857,282 (656,131) 924,888 -7.3% 56.6% Facility use fees 402.720 260.448 (142.272)286.035 -8 9% 64 7% Concessions 49,321 50,455 1,134 22,572 123.5% 102.3% Senior citizens: 250 118 (132)129 -8.5% 47.2% Activity fees Facility fees 2,200 1,430 (770)813 76.0% 65.0% Administrative reimbursements: Sanitation 949,663 553,973 (395,690)403,025 37.5% 58.3% 58.3% Golf (79.647)143.255 191.150 111,503 -22 2% Electric 2,536,491 1,479,618 (1,056,873)1,345,225 10.0% 58.3% Telecommunications 616,936 359,877 (257,059)329,427 9.2% 58.3% 2,286,987 1.334.081 1,108,618 20.3% 58.3% Water (952.906)1,193,882 (497, 452)743,008 58.3% Sewer 696,430 -6.3% Storm Drainage 886,521 517,139 (369,382)450,177 14.9% 58.3% Airport 99,917 58,282 (41,635)48,300 20.7% 58.3% Streets 1.142.780 666 624 634 137 5 1% 58.3% (476.156)Museum 291,445 170,016 (121,429)140,868 20.7% 58.3% Oil and Gas 1,057 (749)4,130 0.0% 58.5% 1.806 Open Space 254,941 148,715 (106,226)173,600 -14.3% 58.3% Fleet 423,107 246.813 (176.294)215.299 14 6% 58.3% General Improvement District 27,656 16,135 (11,521)8,806 83.2% 58.3% 17,913,652 11,548,121 (6,365,529) 10,255,728 12.6% 64.5% **FINES AND FORFEITS** Court: 88.3% Parking 106,000 93,586 (12,414)66,216 41.3% 290,000 (168.036)169,361 -28.0% 42.1% Other court fines 121.964 30,000 -33.7% 11.570 (18,430)17.448 38.6% Court fine surcharge Bond forfeitures 6,200 1,710 (4,490)3,450 -50.4% 27.6% Court education fees 10,000 3,840 (6,160)5,890 -34.8% 38.4% 46,000 18.644 26.945 -30.8% 40.5% Court costs reimbursements (27,356)Probation & home detention monitoring fees 15,750 6,955 (8,795)8,993 -22.7% 44.2% 45.8% Code Enforcement Penalty 600 275 (325)377 -27.1% Tree Mitigation Fine 196.987 211,972 14.985 166.511 27.3% 107.6% Outstanding judgments/warrants 1.600 689 (911)1.015 -32.1% 43.1% Library fines 8,243 8,243 15,193 -45.7% 0.0% False alarm fines 4,000 1,200 (2,800)2,800 -57.1% 30.0% 11,305 (3.695)75.4% Weed cutting fines 15.000 0.0% 12,524 **Civil Penalty & Nuisance fines** 24,000 25,589 1.589 104.3% 106.6% Other fines 350 245 (105)210 16.7% 70.0% 746,487 496,932 517,786 (228,701)4.2% 69.4%