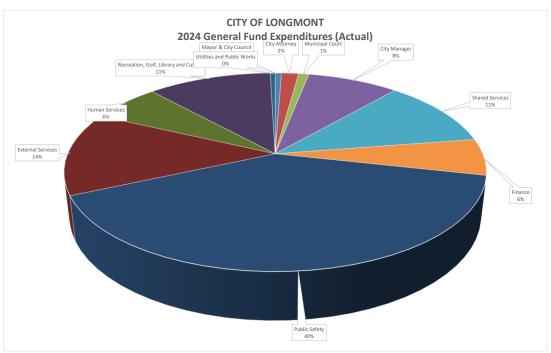

From From From From From Prior Year           3,048         6,400         (3,352)         13,168         -51.4%           285,439         164,039         121,400         164,039         0.0%           -         -         -         7,090         -100.0%           8,162         2,008         6,154         679         195.7%           79,686         33,869         45,817         30,398         11.4%           -         -         -         10,787         -100.0%           120,240         99,402         20,838         74,402         33.6%           496,575         305,719         190,856         300,564         1.7%           131,933,387         67,682,737         64,250,650         59,192,487         14.3%           (15,144,136)         10,122,360         8,948,430         46,609,982 |









#### PUBLIC IMPROVEMENT CAPITAL PROJECTS FUND PROJECT-LENGTH SCHEDULE OF CONSTRUCTION PROJECTS BEGINNING PROJECTS THROUGH July 2024

#### Appropriations

|                  |                                                        | Арргорпацопѕ         |      |        |                |    |                       |      |                      |              |    |                  |
|------------------|--------------------------------------------------------|----------------------|------|--------|----------------|----|-----------------------|------|----------------------|--------------|----|------------------|
|                  |                                                        |                      |      |        | Current Year   |    |                       |      |