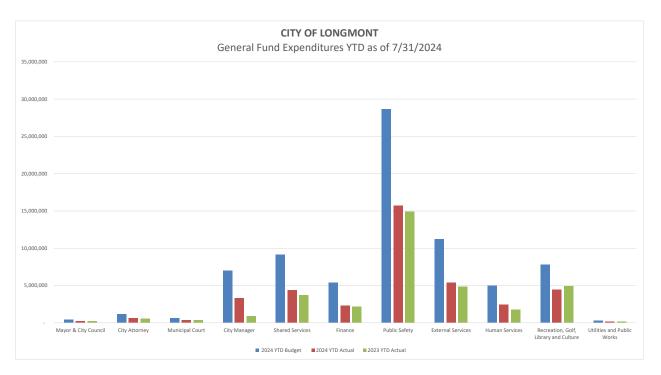

D From From From From From Prior Year           3,048         6,400         (3,352)         13,168         -51.4%           285,439         164,039         121,400         164,039         0.0%           -         -         -         7,090         -100.0%           8,162         2,008         6,154         679         195.7%           79,686         33,869         45,817         30,398         11.4%           -         -         -         10,787         -100.0%           120,240         99,402         20,838         74,402         33.6%           496,575         305,719         190,856         300,564         1.7%           131,933,387         67,682,737         64,250,650         59,192,487         14.3%           (15,144,136)         10,122,360         8,948,430         46,609,982 |









#### PUBLIC IMPROVEMENT CAPITAL PROJECTS FUND PROJECT-LENGTH SCHEDULE OF CONSTRUCTION PROJECTS BEGINNING PROJECTS THROUGH July 2024

#### Appropriations

|                  |                                                        | Арргорпацопѕ         |      |        |                |    |                       |      |                      |              |    |                  |
|------------------|--------------------------------------------------------|----------------------|------|--------|----------------|----|-----------------------|------|----------------------|--------------|----|------------------|
|                  |                                                        |                      |      |        | Current Year   |    |                       |      |