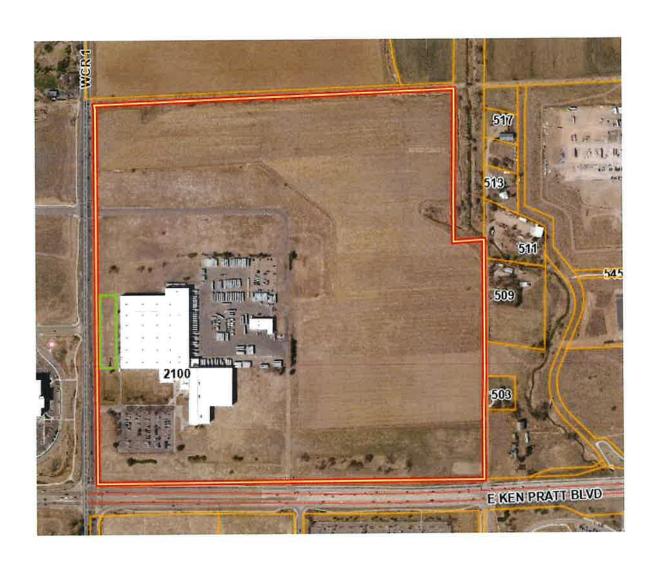

| Date of application: $\frac{5-10-224}{}$                                                  |                 |
|-------------------------------------------------------------------------------------------|-----------------|
| Applicant (First): Adam (Last): Mickiewicz                                                |                 |
| OR:                                                                                       |                 |
| Applicant (Company Name):Mclane Western                                                   |                 |
|                                                                                           |                 |
| Property address where prairie dogs are located (or directions from                       | n nearest cross |
| streets):                                                                                 |                 |
| 2100 E. Ken Pratt Blvd                                                                    |                 |
|                                                                                           |                 |
| County: WELD Parcel Number: 131306000050                                                  |                 |
| ,                                                                                         |                 |
| Parcel Size:143.2 AC                                                                      |                 |
|                                                                                           |                 |
| If applicable, please list additional addresses, parcel numbers, and                      | d parcel sizes: |
| 1) Address:                                                                               |                 |
|                                                                                           |                 |
|                                                                                           |                 |
| Parcel Number: Parcel Size                                                                | e:,             |
| 2) Address:                                                                               |                 |
| 1                                                                                         |                 |
| Daraal Siz                                                                                | ۵۰              |
| Parcel Number: Parcel Size 385 KIMBARK STREET   LONGMONT, COLORADO 80501   T 303-651-8330 |                 |