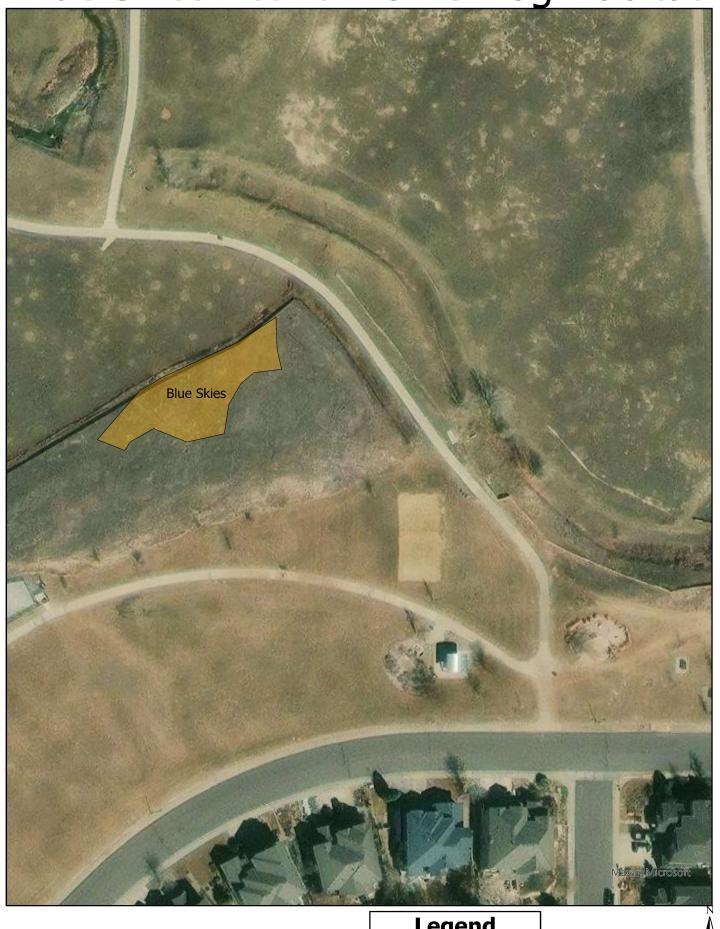

Updated: 05/05/2021

| ,        | Applicant Address<br>7 South Sunset   |                         |                       |                 |                                      |       |
|----------|---------------------------------------|-------------------------|-----------------------|-----------------|--------------------------------------|-------|
| _        |                                       |                         |                       |                 |                                      |       |
| (        | City: Longmont                        |                         | State: <u>Colorac</u> | lo              | ZIP: <u>80501</u>                    |       |
| ļ        | Applicant's Email:                    | jim.krick@lor           | ngmontcolorad         | o.gov           |                                      |       |
| A        | Applicant Phone: _                    | 303-651-845             | 1                     |                 |                                      |       |
| ı        |                                       | rred Contact<br>] Phone | Method (for p         | oublic posting- | - please check one)                  |       |
| F        | Property Owner (if                    | different from          | applicant):           |                 |                                      |       |
| (        | (First)                               |                         | (Last):               |                 |                                      |       |
| (        | OR, (Company Na                       | me): City of L          | _ongmont              |                 |                                      |       |
| ;<br>-   | Property Owner Ao<br>350 Kimbark Stre | ddress:<br>et           |                       |                 |                                      |       |
| (        | City: Longmont                        |                         | State: <u>Col</u>     | orado           | ZIP: <u>80501</u>                    | _     |
| To be o  | completed by app                      | olicant:                |                       |                 |                                      |       |
| Existing | g urban developme                     | ent: X Yes              | □ No                  |                 |                                      |       |
| Estimat  | ted number of prai                    | rie dogs: <u>6-8</u>    | 3                     |                 |                                      |       |
| Size of  | Active Prairie Dog                    | g Habitat (APD          | OH): <u>0.9 acres</u> | <u> </u>        |                                      |       |
|          | Major → City issue Minor → This appli |                         |                       |                 | s required for the major peragement. | rmit. |
| What is  | s the intended me                     | ethod of hand           | dling the prain       | rie dogs? (Circ | le One)                              |       |
| City-ap  | proved removal, e                     | extermination           | donation, or liv      | e-trapping      |                                      |       |

Blue Skies Active Prairie Dog Habitat

Legend

Blue Skies Prairie Dog Colony

0.01 0.02 0.04 Miles