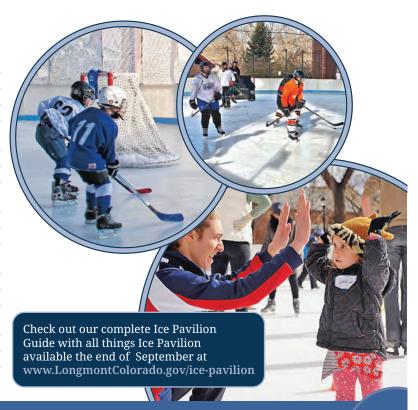

#### YOUTH HOCKEY PROGRAM

Longmont's USA Hockey Youth Ice Hockey Program is an affordable in-house program focusing on developing both individual and team play skills for both new and returning players. Registration includes two practices and one game per week, jersey, and rental hockey skates if needed. Game times subject to change.

#### **LEARN-TO-SKATE CLASSES**

These 30-45 minute group lessons include skate rental.

4 & up Nov-Dec/Jan/Feb sessions, Tues pm & Sat am

https://rec.ci.longmont.co.us activity keyword "ice"

Registration for Learn-To-Skate opens Mon, Sept 30.